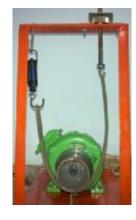

#### Motor & Loading Unit:

- 0.5 HP DC Motor
- Integrated Optical Encoder based Speed sensor
- Spring Load System with spring balance