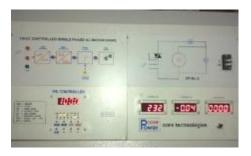

# **TRIAC** based Single Phase AC Motor Drive

Salient Features:

Study of Single Phase AC Motor Drive using TRIAC

Drive System:

- Integrated Complete AC Motor Drive
- Capacity 1KW
- Input 230VAC 1Ø
- Digital Motor Controller
- Open / Closed Loop Control
- Local / Remote Control (PC)
- Digital PID Controller with settings for P, I, D
- Display of SP, PV, Error & Output
- Digital Voltmeter, Ammeter & Tachometer
- Block-wise Test Points
- Detailed Instruction Manual