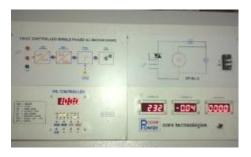

# **TRIAC** based Three Phase AC Motor Drive

Salient Features:

Study of Three Phase AC Motor Drive using TRIAC

Drive System:

- Integrated Complete AC Motor Drive
- Capacity 1KW
- Input 440VAC 3Ø
- Digital Motor Controller
- Open / Closed Loop Control
- Local / Remote Control (PC)
- Digital PID Controller with settings for P, I, D
- Display of SP, PV, Error & Output
- Digital Voltmeter, Ammeter & Tachometer
- Block-wise Test Points
- Detailed Instruction Manual

#### Motor & Loading Unit:

- 0.5 HP 440VAC 3Ø Motor
- Integrated Optical Encoder based Speed sensor
- Spring Load System with spring balance

#### PC Interface (Optional):

- PowerLink PC Interface
- USB Interface
- Compatible with WinXP, Win7
- Voltage, Current, Speed, Setpoint
- Sample Programs for VB6.0 & LabVIEW