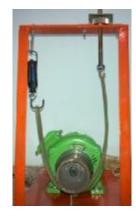

#### Motor & Loading Unit:

- 0.5 HP 440VAC 3Ø Motor
- Integrated Optical Encoder based Speed sensor
- Spring Load System with spring balance